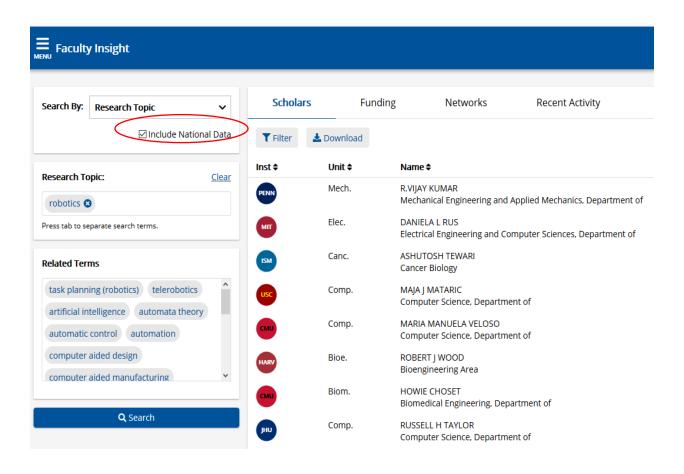

## INTERNAL VIEW = FACULTY INSIGHT

- UF updates product to fall 2018 faculty list
- 2018 dbase includes 50,000 journals, 10,000 honors and awards
- AA working on adding book chapters
- AA adds national data added to collaborative networks
- UF adding faculty abstracts by college
- AA to provide collaboration metrics and usage stats
- Discussion on how to count separate searches
- AA will create administrator proxy
- Wisconsin, Purdue adding Discovery Suite