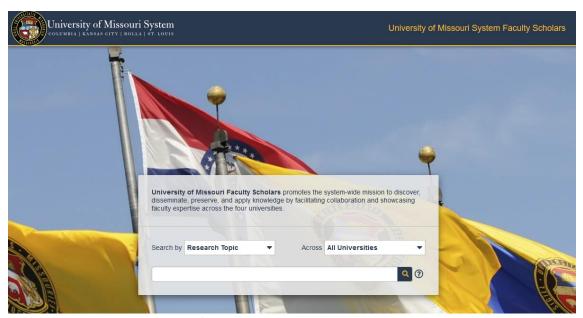

## EXTERNAL VIEW = EXTERNAL DISCOVERY SUITE (EDS)

- AA building external view as separate product to showcase broad fields
- Redesign external view at UF to showcase broad fields
- Examples from Michigan State, Missouri
- Best name for product(s) at UF?

https://ufl.discovery.academicanalytics.com/

https://research.umsystem.edu/