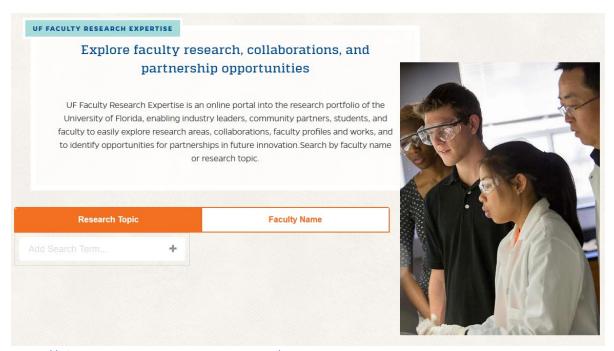

## EXTERNAL VIEW = EXTERNAL DISCOVERY SUITE (EDS)

- AA building external view as separate product to showcase broad fields
- Redesign external view at UF to showcase broad fields
- Examples from Michigan State, Missouri
- Best name for product(s) at UF?

https://ufl.discovery.academicanalytics.com/

https://research.umsystem.edu/